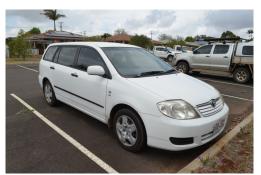

#### Vehicles & Trailers:

1 x 'o7 Ford Ranger Du/Cab, DSL 4 x 4, 158,000kms, 5 speed manual, air conditioned; 1 x 'o8 Toyota Camry; 1 x 'o7 Toyota Camry; 1 x Toyota Corolla Wagon; 10'x 5' trailer with canopy, dual axle; 8' x 5' single axle trailer with canopy; 1 x tandem car trailer with ramps and tool box.