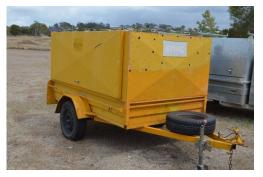

#### Vehicles & Trailers:

1 x 'o7 Ford Ranger Du/Cab, DSL 4 x 4, 158,000kms, 5 speed manual, air conditioned; 1 x 'o8 Toyota Camry; 1 x 'o7 Toyota Camry; 1 x Toyota Corolla Wagon; 10'x 5' trailer with canopy, dual axle; 8' x 5' single axle trailer with canopy; 1 x tandem car trailer with ramps and tool box.