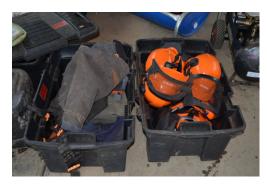

#### **Equipment:**

1 x gun safe; 1 x Stihl 176; 2 x Stihl 026C chainsaws; 1 x Stihl MS460 chainsaw; 1 x Stihl 044 chainsaw; 1 x Stihl chainsaw; 1 x 570 Husqvarna chainsaw; 1 x Husqvarna 455 chainsaw ; 1 Husqvarna x 576 x p chainsaw; large qty of chainsaw safety gear including helmets, chaps, files and fuel cans; farrier gear; 4wd retrieval equipment; qty chemical spray items; chemical Anabranch handling kit; qty survey staffs; large qty bike helmets.