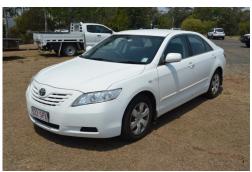

#### Vehicles & Trailers:

1 x 'o7 Ford Ranger Du/Cab, DSL 4 x 4, 158,000kms, 5 speed manual, air conditioned; 1 x 'o8 Toyota Camry; 1 x 'o7 Toyota Camry; 1 x Toyota Corolla Wagon; 10'x 5' trailer with canopy, dual axle; 8' x 5' single axle trailer with canopy; 1 x tandem car trailer with ramps and tool box.