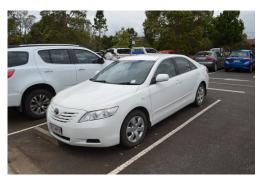

#### Vehicles & Trailers:

1 x 'o7 Ford Ranger Du/Cab, DSL 4 x 4, 158,000kms, 5 speed manual, air conditioned; 1 x 'o8 Toyota Camry; 1 x 'o7 Toyota Camry; 1 x Toyota Corolla Wagon; 10'x 5' trailer with canopy, dual axle; 8' x 5' single axle trailer with canopy; 1 x tandem car trailer with ramps and tool box.