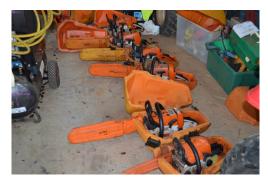

#### **Equipment:**

1 x gun safe; 1 x Stihl 176; 2 x Stihl 026C chainsaws; 1 x Stihl MS460 chainsaw; 1 x Stihl 044 chainsaw; 1 x Stihl chainsaw; 1 x 570 Husqvarna chainsaw; 1 x Husqvarna 455 chainsaw ; 1 Husqvarna x 576 x p chainsaw; large qty of chainsaw safety gear including helmets, chaps, files and fuel cans; farrier gear; 4wd retrieval equipment; qty chemical spray items; chemical Anabranch handling kit; qty survey staffs; large qty bike helmets.