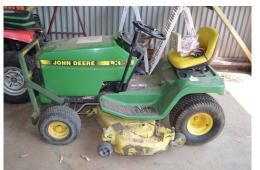

#### Mowers:

1 x LX279 John Deere mower (not going); 1 x LX188 John Deere mower (steering problems).