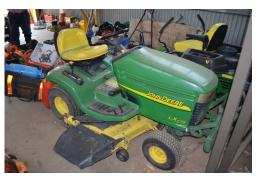

#### Mowers:

1 x LX279 John Deere mower (not going); 1 x LX188 John Deere mower (steering problems).