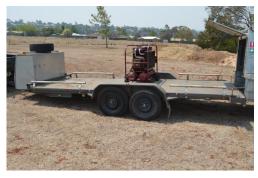

#### Vehicles & Trailers:

1 x 'o7 Ford Ranger Du/Cab, DSL 4 x 4, 158,000kms, 5 speed manual, air conditioned; 1 x 'o8 Toyota Camry; 1 x 'o7 Toyota Camry; 1 x Toyota Corolla Wagon; 10'x 5' trailer with canopy, dual axle; 8' x 5' single axle trailer with canopy; 1 x tandem car trailer with ramps and tool box.