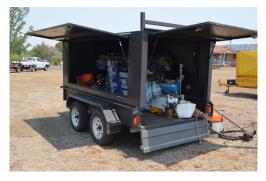

#### Vehicles & Trailers:

1 x 'o7 Ford Ranger Du/Cab, DSL 4 x 4, 158,000kms, 5 speed manual, air conditioned; 1 x 'o8 Toyota Camry; 1 x 'o7 Toyota Camry; 1 x Toyota Corolla Wagon; 10'x 5' trailer with canopy, dual axle; 8' x 5' single axle trailer with canopy; 1 x tandem car trailer with ramps and tool box.