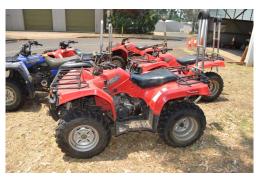

#### Quad Bikes:

Honda big red 4x4 quad (not going); Honda fourtrax quad; Yamaha big bear 2x4 35occ quad, 1366hrs; Hi Sun 4x4 quad 4oocc with winch, approx. 1400kms; Hi Sun 4x4 quad 400cc with winch 1400kms; Hi Sun 4x4 quad 400cc with winch (electrical problem, not going). **All quad bikes fitted with ROPS.** 