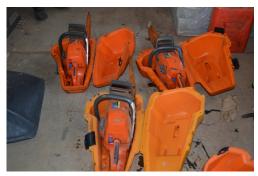

#### **Equipment:**

1 x gun safe; 1 x Stihl 176; 2 x Stihl 026C chainsaws; 1 x Stihl MS460 chainsaw; 1 x Stihl 044 chainsaw; 1 x Stihl chainsaw; 1 x 570 Husqvarna chainsaw; 1 x Husqvarna 455 chainsaw ; 1 Husqvarna x 576 x p chainsaw; large qty of chainsaw safety gear including helmets, chaps, files and fuel cans; farrier gear; 4wd retrieval equipment; qty chemical spray items; chemical Anabranch handling kit; qty survey staffs; large qty bike helmets.