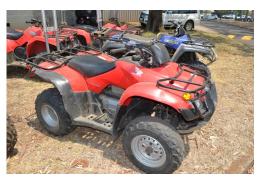

#### Quad Bikes:

Honda big red 4x4 quad (not going); Honda fourtrax quad; Yamaha big bear 2x4 35occ quad, 1366hrs; Hi Sun 4x4 quad 4oocc with winch, approx. 1400kms; Hi Sun 4x4 quad 400cc with winch 1400kms; Hi Sun 4x4 quad 400cc with winch (electrical problem, not going). **All quad bikes fitted with ROPS.** 